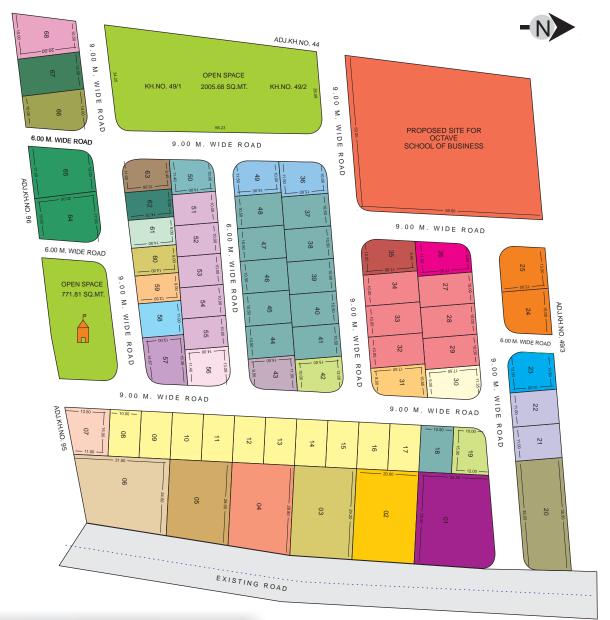

## AREA STATEMENT

| 1) TOTAL AREA UNDER KH.NO. 49/1,2 AS PER 7/12       | : | 27400.00 SQ.MT. |
|-----------------------------------------------------|---|-----------------|
| 2) TOTAL AREA UNDER ' K ' PRAT IN KH.NO. 49/1,2     | : | 26500.00 SQ.MT. |
| 3) TOTAL AREA UNDER LAYOUT DEMARCATION              | : | 26500.00 SQ.MT. |
| 4) TOTAL AREA UNDER PLOT IN KH.NO. 49/1,2           | : | 14359.11 SQ.MT. |
| 5) TOTAL AREA UNDER OPEN SPACE IN KH.NO. 49/1,2     | : | 2777.49 SQ.MT.  |
| 6) TOTAL AREA UNDER PUBLIC UTILITY IN KH.NO. 49/1,2 | : | 2803.75 SQ.MT.  |
| 7) TOTAL AREA UNDER ROAD IN KH.NO. 49/1,2           | : | 6559.65 SQ.MT.  |

| Plot N                        | o Area<br>(Sq. ft) | Plot No               | Area<br>(Sq. ft) | Plot No Area<br>(Sq. ft) |  | Area<br>(Sq. ft) | Plot No |  | Area<br>(Sq. ft) |
|-------------------------------|--------------------|-----------------------|------------------|--------------------------|--|------------------|---------|--|------------------|
| 1                             | 7726.11            | 19 & 42               | 1729.22          | 35                       |  | 1978.18          | 60      |  | 1380.47          |
| 2                             | 6318.40            | 20                    | 5683.66          | 36 & 49                  |  | 1688.85          | 61      |  | 1416.85          |
| 3                             | 6243.06            | 21 to 22              | 1776.04          | 43                       |  | 1648.49          | 62      |  | 1441.07          |
| 4                             | 5952.43            | 23                    | 1984.43          | 50                       |  | 1565.60          | 63      |  | 1604.14          |
| 5                             | 5489.58            | 24 & 25               | 2226.62          | 51 to 55                 |  | 1506.94          | 64 & 65 |  | 3195.37          |
| 6                             | 7028.50            | 26                    | 1897.02          | 56                       |  | 1812.74          | 66      |  | 2549.53          |
| 7                             | 1977.86            | 27 to 29<br>&32 to 34 | 1883.68          | 57                       |  | 2124.25          | 67      |  | 2583.33          |
| 8 to 17                       | 1614.58            | 30                    | 1869.79          | 58                       |  | 1568.83          | 68      |  | 2744.79          |
| 18,<br>37 to 41<br>& 44 to 48 | 1695.31            | 31                    | 1775.61          | 59                       |  | 1332.03          |         |  |                  |