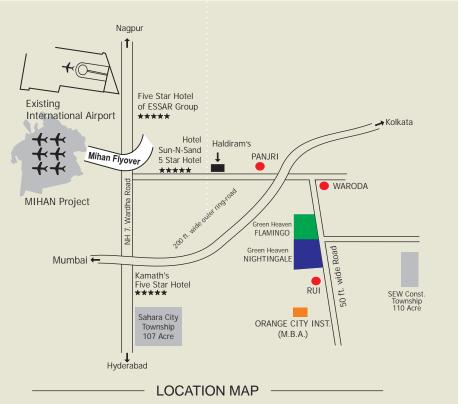

- » Situated just 3km from National Highway and 6 Lane flyover entering MIHAN .
- » Just 3 km from 5 star Hotel Sun -N- Sand

Nightingale is a slim, brown bird a bit bigger and not so upright as the Robin with few distinguishing features, to the eye, apart from a warm rufous tail. It has fairly strong and quite long legs and spends most of its time on the ground or low in shrubs and bushes. It nests on the ground within or next to dense bushes. It is plain brown above except for the reddish tail. It is buff to white below. Sexes are similar. It is a migratory insectivorous species breeding in forest and scrub in Europe and south-west Asia, but is not found naturally in the Americas.

The Nightingale is the national bird of Iran. In popular traditions, the Nightingale announces

and upcoming 5 star Hotel and convention centre of **ESSAR GROUP.** 

- » 5 minutes drive from MIHAN SEZ
- » Situated just 1 km from 200 ft wide OUTER
   RING ROAD connecting Hyderabad Nagpur
   Calcutta .
- » Only 1 km from up coming Kamath Hotel
- » JUST 1.5 km from SAHARA city.
- » Located in close proximity of leading educational institutes like Mundle Public School, Royal Gondwana Public School, Montfort CBSE School, DY Patil International School in MIHAN, St Vincent Paloltti College of Engg and Green Heaven Institute of Management Studies.
- » Situated on First Parallel Road to Wardha road, connecting MIHAN SEZ with rest of new Nagpur.
- » 10 minute drive from existing international Airport.

### "GREEN HEAVEN

NIGHTINGALE" is located at *RUI*, which is going to be the Next
Commercial Centre of New
Nagpur. Looking at the huge
opportunities, the hospitality and
Educational Giants are flocking
around main entrance of *MIHAN*.
NIGHTINGALE has very strategic
location advantage with major
townships and hotel in and
around. Banks, hotels, restaurants,
shopping malls will soon rush to
buy land around MIHAN
entrance.